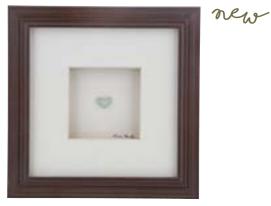

# Shalon Nowlan

Sharon Nowlan grew up drawing, painting, and creating in a broad range of media inspired by the natural beauty of Nova Scotia. Over the years, Sharon's designs have evolved to include other natural objects including shells, twigs, driftwood and bits of sea glass...

With timeless neutral styling each picture art features a textured wood frame with an easel back, gallery quality matte board and shadowing effect to create a sense of depth. Every piece is finished with a reproduction of Sharon's signature.