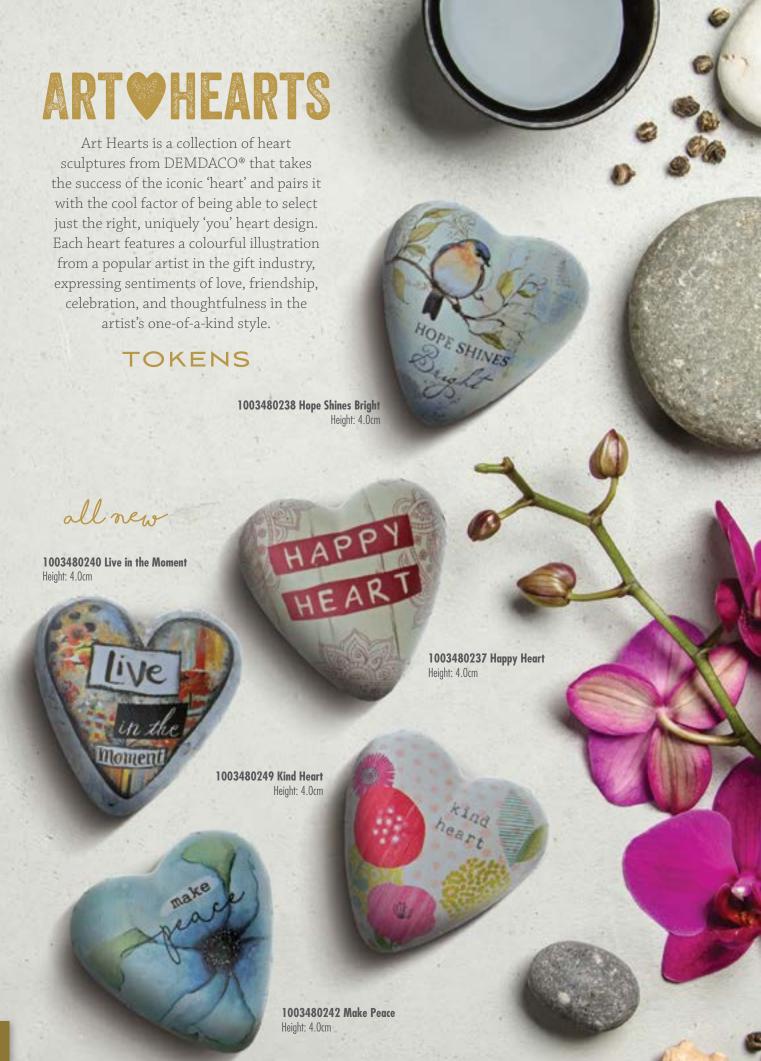

# ART HEARTS The hearts are designed to either hang or stand using the ornamental key included. Art Hearts are the perfect gift to give again, and again. new ART HEARTS B

**A. 1003480236 Hope Shine Bright** Height: 10.0cm

**D. 1003480232 Spread Your Wings** Height: 10.0cm

**G. 1003480221 Rainbow Baby**You are a little miracle. Our wonderful, perfect rainbow.

Height: 10.0cm

**B. 1003480235 The Best Things Cat** Height: 10.0cm

**E. 1003480216 Sunflower** Height: 10.0cm

**H. 1003480217 Mare and Foal** Height: 10.0cm

C. 1003480241 Love Heals
Height: 10.0cm

F. 1003480228 Grandma is Love Grandma is love that you never outgrow Height: 10.0cm

I. 1003480215 Hummingbird
Height: 10.0cm