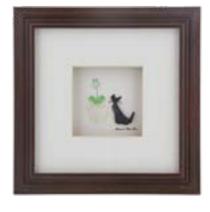

# Shalon Nowlan

Sharon Nowlan grew up drawing, painting, and creating in a broad range of media inspired by the natural beauty of Nova Scotia. Over the years, Sharon's designs have evolved to include other natural objects including shells, twigs, driftwood and bits of sea glass...

With timeless neutral styling each picture art features a textured wood frame with an easel back, gallery quality matte board and shadowing effect to create a sense of depth. Every piece is finished with a reproduction of Sharon's signature.

1004370058 Petals in the Wind Size: 20.0cm x 38.0cm new

**1004370004 Loyal and True** Size: 20.0cm x 25.0cm

**1004370057 Simple Love** Size: 15.0cm x 15.0cm

1004370016 Anywhere with You Size:  $20.0 \text{cm} \times 38.0 \text{cm}$ 