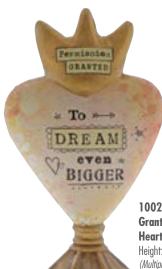

#### **SCULPTURES**

1002720466 Permission Granted To Dream **Heart Sculpture** Height: 14.5cm (Multiples of 4)

1002720465 Permission Granted To Listen **Heart Sculpture** Height: 12.5cm (Multiples of 4)