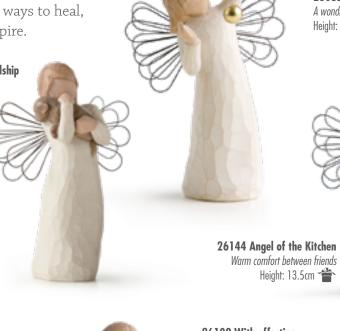

26123 Good Health An abundance of health and happiness Height: 13.5cm 👚

26059 Angel of Grace Bringing a simple grace and beauty into the world

26219 Angel of Freedom Allowing dreams to soar Height: 12.5cm