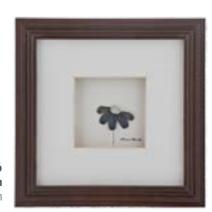

# Shalon Nowlan

Sharon Nowlan grew up drawing, painting, and creating in a broad range of media inspired by the natural beauty of Nova Scotia. Over the years, Sharon's designs have evolved to include other natural objects including shells, twigs, driftwood and bits of sea glass...

With timeless neutral styling each picture art features a textured wood frame with an easel back, gallery quality matte board and shadowing effect to create a sense of depth. Every piece is finished with a reproduction of Sharon's signature.