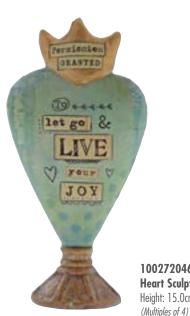

1002720464 Permission Granted To Let Go **Heart Sculpture** Height: 15.0cm

(Multiples of 4)