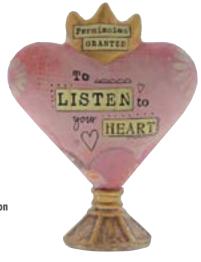

#### **SCULPTURES**

1002720466 Permission Granted To Dream **Heart Sculpture** Height: 14.5cm (Multiples of 4)

1002720465 Permission Granted To Listen **Heart Sculpture** Height: 12.5cm (Multiples of 4)