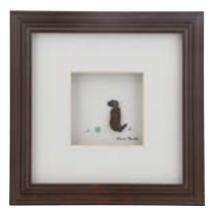

# Shalon Nowlan

Sharon Nowlan grew up drawing, painting, and creating in a broad range of media inspired by the natural beauty of Nova Scotia. Over the years, Sharon's designs have evolved to include other natural objects including shells, twigs, driftwood and bits of sea glass...

With timeless neutral styling each picture art features a textured wood frame with an easel back, gallery quality matte board and shadowing effect to create a sense of depth. Every piece is finished with a reproduction of Sharon's signature.

1004370058 Petals in the Wind Size: 20.0cm x 38.0cm new

**1004370004 Loyal and True** Size: 20.0cm x 25.0cm

**1004370057 Simple Love** Size: 15.0cm x 15.0cm

1004370016 Anywhere with You Size:  $20.0 \text{cm} \times 38.0 \text{cm}$ 