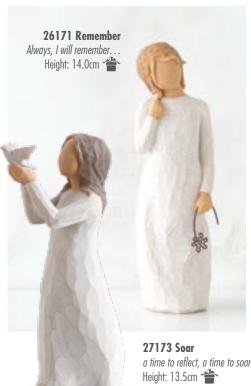

a time to reflect, a time to soar

26186 Blessings Each day, unexpected blessings Height: 14.0cm

Heart of Gold was inspired by a young cancer patient at Children's Mercy Hospital in Kansas City, MO, USA, who was the son of close friends of Willow Tree artist, Susan Lordi. Susan Lordi and Enesco will donate 65p to Great Ormond Street Hospital Children's Charity for every Heart of Gold figurine sold.