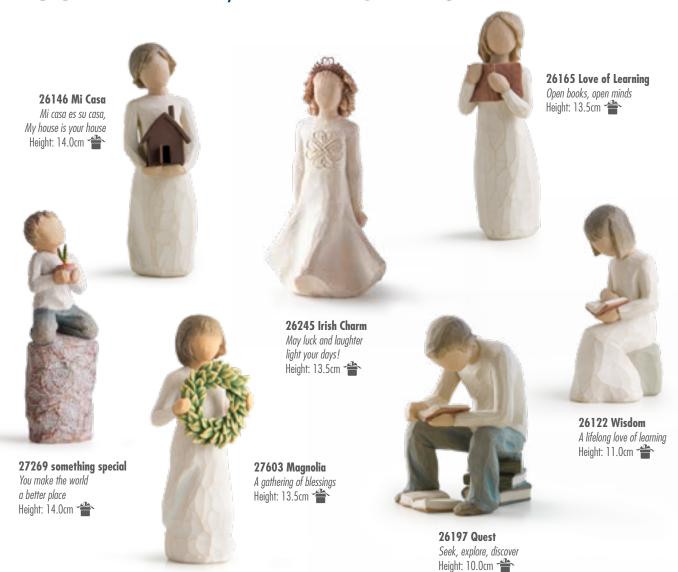

es.'

Featuring beautiful distinctive colouring and textural surfaces, these figures are more columnar in shape and distinguished by ombre effect embellished with gold leaf dots.









26130 Happiness FREE to sing, laugh, dance...create! Height: 14.0cm



a time to reflect, a time to soar



26186 Blessings Each day, unexpected blessings Height: 14.0cm





Heart of Gold was inspired by a young cancer patient at Children's Mercy Hospital in Kansas City, MO, USA, who was the son of close friends of Willow Tree artist, Susan Lordi. Susan Lordi and Enesco will donate 65p to Great Ormond Street Hospital Children's Charity for every Heart of Gold figurine sold.

WITH YOUR HELP WE'VE RAISED

£145,091.39

FOR GOSH SINCE 2006!

(Registered charity no. 1160024).

### HOSPITALITY / APPRECIATION





27369 Gracious
A warm welcome from me to you
Height: 14.0cm





Height: 16.5cm

Height: 23.0cm

Height: 23.0cm



27462 Good Cheer! Wishing you sunny days  $of\ happiness$ Height: 14.0cm

27250 Warm Embrace Surrounded by the warmth of family and friends Height: 14.0cm

26220 Truly Golden Your friendship is truly golden Height: 12.5cm



27537 Patience Love is patient, love is kind Height: 18.0cm \*\*



26155 Friendship Friendship is the sweetest gift! Height: 13.5cm



26246 Beautiful Wishes A gathering of beautiful wishes for you — love, health, happiness Height: 13.0cm





26231 Je t'aime (I Love You) In any language, it's you I love Height: 21.0cm







26085 Angel of Wonder A wondrous world of surprises Height: 14.0cm



27344 Sweetheart You have a sweet heart! Height: 14.0cm