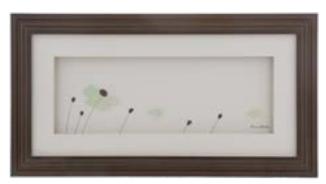

# Shalon Nowlan

Sharon Nowlan grew up drawing, painting, and creating in a broad range of media inspired by the natural beauty of Nova Scotia. Over the years, Sharon's designs have evolved to include other natural objects including shells, twigs, driftwood and bits of sea glass...

With timeless neutral styling each picture art features a textured wood frame with an easel back, gallery quality matte board and shadowing effect to create a sense of depth. Every piece is finished with a reproduction of Sharon's signature.