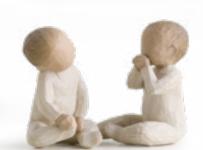

# RELATIONSHIP FIGURES DISPLAY FAMILY GROUPINGS

Help your customers create their own unique Family Groupings

1. Start with a Parent piece

2. Add children

3. Add a pet

**27684 Love my Cat (dark)**Always with me, full of personality!
Height: 7.5cm

**26439 You and Me** *Every day, building on our love*Height: 17.0cm

27682 Love my Dog (light)
Always with me, full of personality!
Height: 8.5cm

**26187 Brother and Sister**By my side
Height: 14.0cm

26195 Guardian Love and protect thee, forever Height: 15.0cm