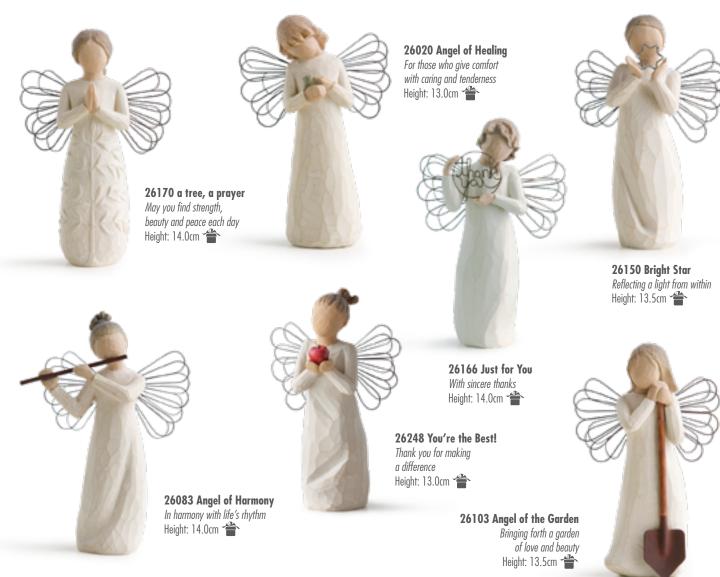

26085 Angel of Wonder A wondrous world of surprises Height: 14.0cm

27344 Sweetheart You have a sweet heart! Height: 14.0cm

26109 With affection
I love our friendship!
Height: 13.0cm

26249 Sunshine
Friendship brings the sun...
and flowers bloom!
Height: 13.0cm

**26131 Thinking of You** *Keeping you close in my thoughts*Height: 13.5cm

26182 With Love You are loved Height: 13.5cm

26084 Angel's Embrace
Hold close that which we hold dear
Height: 14.0cm

26034 Guardian Angel May you always have an Angel to watch over you Height: 13.0cm

26123 Good Health An abundance of health and happiness Height: 13.5cm 👚

26059 Angel of Grace Bringing a simple grace and beauty into the world

26219 Angel of Freedom Allowing dreams to soar Height: 12.5cm

26235 Angel of Hope Each day, hope anew Height: 13.0cm

26247 Remembrance Memories...hold each one safely in your heart Height: 13.5cm

26149 Courage Bringing a triumphant spirit, inspiration and courage Height: 14.5cm