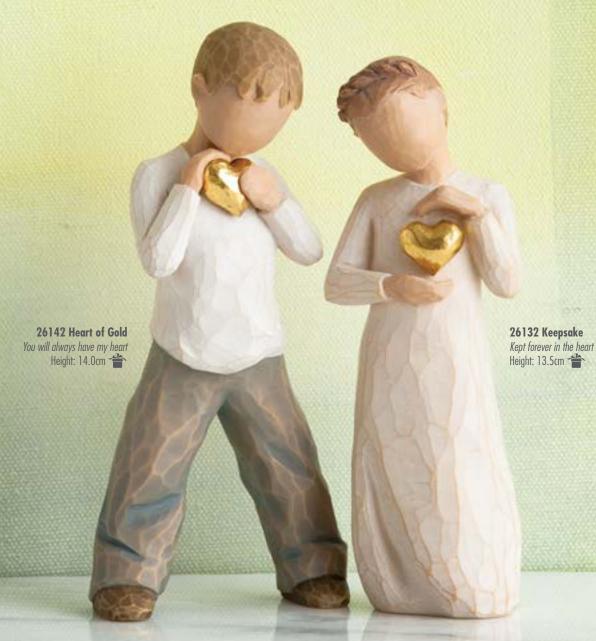

a time to reflect, a time to soar

26186 Blessings Each day, unexpected blessings Height: 14.0cm

Heart of Gold was inspired by a young cancer patient at Children's Mercy Hospital in Kansas City, MO, USA, who was the son of close friends of Willow Tree artist, Susan Lordi. Susan Lordi and Enesco will donate 65p to Great Ormond Street Hospital Children's Charity for every Heart of Gold figurine sold.