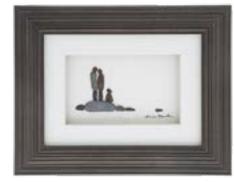

# Shalon Nowlan

Sharon Nowlan grew up drawing, painting, and creating in a broad range of media inspired by the natural beauty of Nova Scotia. Over the years, Sharon's designs have evolved to include other natural objects including shells, twigs, driftwood and bits of sea glass...

With timeless neutral styling each picture art features a textured wood frame with an easel back, gallery quality matte board and shadowing effect to create a sense of depth. Every piece is finished with a reproduction of Sharon's signature.