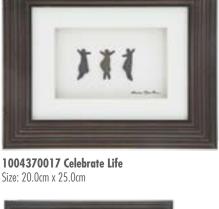

# Shalon Nowlan

Sharon Nowlan grew up drawing, painting, and creating in a broad range of media inspired by the natural beauty of Nova Scotia. Over the years, Sharon's designs have evolved to include other natural objects including shells, twigs, driftwood and bits of sea glass...

With timeless neutral styling each picture art features a textured wood frame with an easel back, gallery quality matte board and shadowing effect to create a sense of depth. Every piece is finished with a reproduction of Sharon's signature.