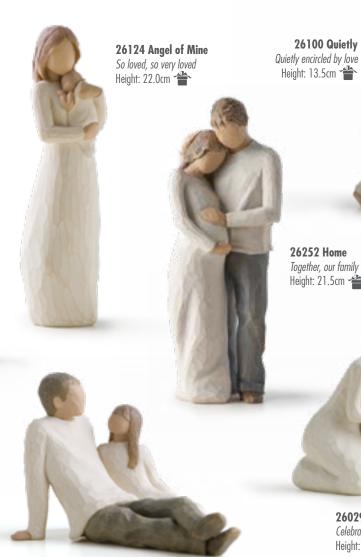

27268 We are Three It used to be just you and me, Now we are three — a family! Height: 22.0cm

26031 Father and Daughter Celebrating the bond of love between fathers and daughters Height: 11.5cm

26252 Home Together, our family is home Height: 21.5cm

26100 Quietly

**26029 New Life** Celebrating the miracle of new life Height: 12.5cm

26129 New Dad In awe and wonder of what's to come Height: 14.0cm

26232 My Girls Looking at you, I see wonder, joy, strength Height: 20.5cm