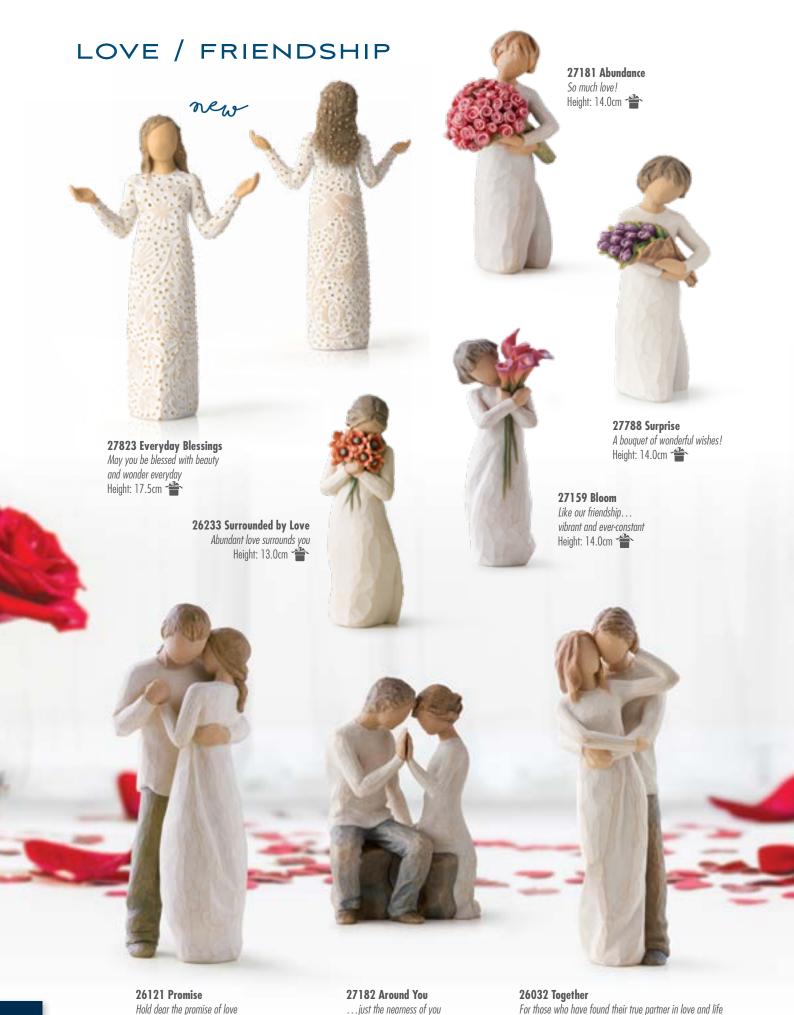

es, these figures are more columnar in shape and distinguished by ombre effect embellished with gold leaf dots.









26130 Happiness FREE to sing, laugh, dance...create! Height: 14.0cm



a time to reflect, a time to soar



26186 Blessings Each day, unexpected blessings Height: 14.0cm





Heart of Gold was inspired by a young cancer patient at Children's Mercy Hospital in Kansas City, MO, USA, who was the son of close friends of Willow Tree artist, Susan Lordi. Susan Lordi and Enesco will donate 65p to Great Ormond Street Hospital Children's Charity for every Heart of Gold figurine sold.

WITH YOUR HELP WE'VE RAISED

£145,091.39

FOR GOSH SINCE 2006!

(Registered charity no. 1160024).

### HOSPITALITY / APPRECIATION





27369 Gracious
A warm welcome from me to you
Height: 14.0cm





Height: 16.5cm

Height: 23.0cm

Height: 23.0cm



27462 Good Cheer! Wishing you sunny days  $of\ happiness$ Height: 14.0cm

27250 Warm Embrace Surrounded by the warmth of family and friends Height: 14.0cm

26220 Truly Golden Your friendship is truly golden Height: 12.5cm



27537 Patience Love is patient, love is kind Height: 18.0cm \*\*



26155 Friendship Friendship is the sweetest gift! Height: 13.5cm



26246 Beautiful Wishes A gathering of beautiful wishes for you — love, health, happiness Height: 13.0cm





26231 Je t'aime (I Love You) In any language, it's you I love Height: 21.0cm







26085 Angel of Wonder A wondrous world of surprises Height: 14.0cm



27344 Sweetheart You have a sweet heart! Height: 14.0cm





26109 With affection
I love our friendship!
Height: 13.0cm



2