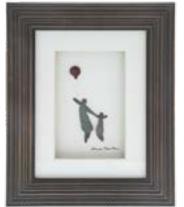

# Shalon Nowlan

Sharon Nowlan grew up drawing, painting, and creating in a broad range of media inspired by the natural beauty of Nova Scotia. Over the years, Sharon's designs have evolved to include other natural objects including shells, twigs, driftwood and bits of sea glass...

With timeless neutral styling each picture art features a textured wood frame with an easel back, gallery quality matte board and shadowing effect to create a sense of depth. Every piece is finished with a reproduction of Sharon's signature.