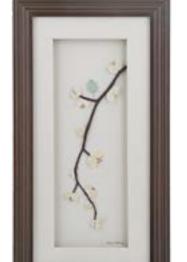

# Shalon Nowlan

Sharon Nowlan grew up drawing, painting, and creating in a broad range of media inspired by the natural beauty of Nova Scotia. Over the years, Sharon's designs have evolved to include other natural objects including shells, twigs, driftwood and bits of sea glass...

With timeless neutral styling each picture art features a textured wood frame with an easel back, gallery quality matte board and shadowing effect to create a sense of depth. Every piece is finished with a reproduction of Sharon's signature.

1004370058 Petals in the Wind Size: 20.0cm x 38.0cm new

**1004370004 Loyal and True** Size: 20.0cm x 25.0cm

**1004370057 Simple Love** Size: 15.0cm x 15.0cm

1004370016 Anywhere with You Size:  $20.0 \text{cm} \times 38.0 \text{cm}$ 