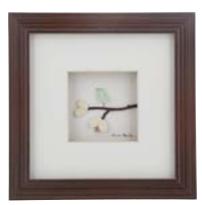

# Shalon Nowlan

Sharon Nowlan grew up drawing, painting, and creating in a broad range of media inspired by the natural beauty of Nova Scotia. Over the years, Sharon's designs have evolved to include other natural objects including shells, twigs, driftwood and bits of sea glass...

With timeless neutral styling each picture art features a textured wood frame with an easel back, gallery quality matte board and shadowing effect to create a sense of depth. Every piece is finished with a reproduction of Sharon's signature.

# all new

**1004370049 Ready To Play** Size: 15.0cm x 15.0cm

**1004370050 Purrfect Petals** Size: 15.0cm x 15.0cm

12 Pop 12

**1004370065 How Does Your Garden Grow** Size: 20.0cm x 25.0cm

1004370066 Open to the Sun Size: 15.0cm x 15.0cm