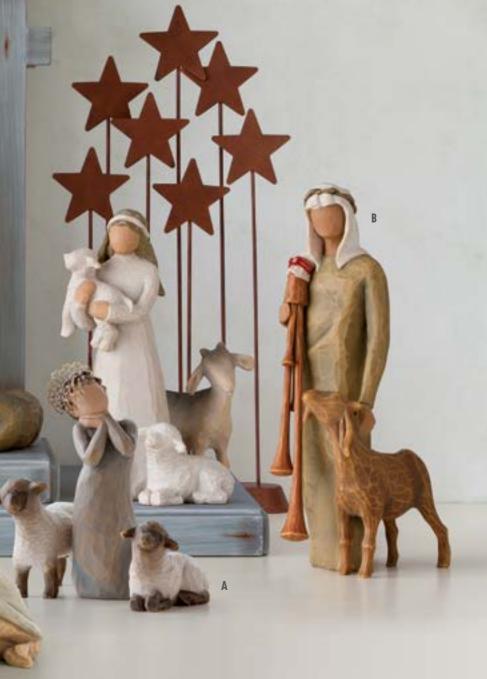

The Holy Family is an intimate rendering of Mary, Joseph and baby Jesus, measuring just nineteen centimetres tall. The one-piece sculpture is ideal for those with limited display space.

**A. 26442 Little Shepherdess**Behold, a little love on earth
Maximum Height: 13.5cm

**B. 27183 Zampognaro (Shepherd with bagpipe)**A shepherd's gift...a joyous melody...proclaiming the news!
Height: 23.0cm

C. 26290 The Holy Family A child is born
Height: 19.0cm

DEMDACO WILLOW TREE