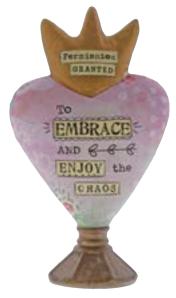

1002720468 Permission Granted To Breathe Heart Sculpture Height: 12.5cm

1002720467 Permission Granted To Shine **Heart Sculpture** Height: 15.0cm (Multiples of 4)

1002720469 Permission Granted To Embrace **Heart Sculpture** Height: 14.5cm (Multiples of 4)