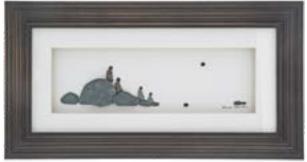

# Shalon Nowlan

Sharon Nowlan grew up drawing, painting, and creating in a broad range of media inspired by the natural beauty of Nova Scotia. Over the years, Sharon's designs have evolved to include other natural objects including shells, twigs, driftwood and bits of sea glass...

With timeless neutral styling each picture art features a textured wood frame with an easel back, gallery quality matte board and shadowing effect to create a sense of depth. Every piece is finished with a reproduction of Sharon's signature.