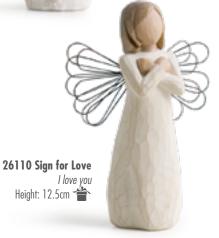

26155 Friendship Friendship is the sweetest gift! Height: 13.5cm

26246 Beautiful Wishes A gathering of beautiful wishes for you — love, health, happiness Height: 13.0cm

26231 Je t'aime (I Love You) In any language, it's you I love Height: 21.0cm