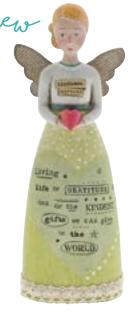

1002720392 Choose Joy Height: 10.5cm

1002720389 Survivor Height: 10.5cm

1002720390 Your Kindness Height: 10.5cm

1002720391 Soul Sisters Height: 10.5cm

1002720388 Heart to Heart Height: 10.5cm

1002720393 Healing Height: 10.5cm