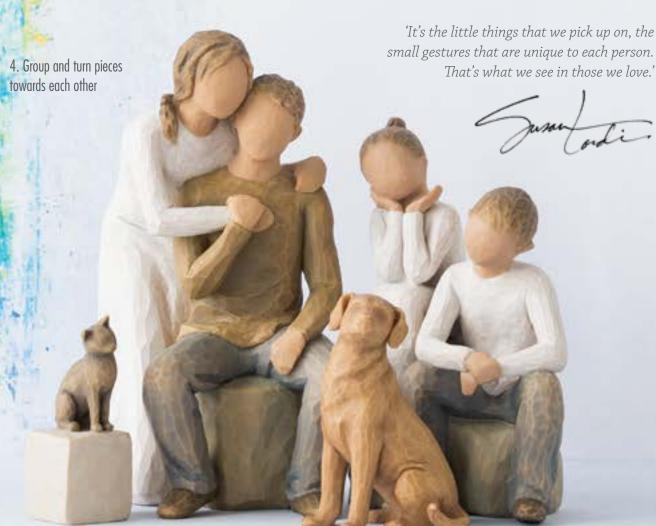

# RELATIONSHIP FIGURES DISPLAY FAMILY GROUPINGS

Help your customers create their own unique Family Groupings

1. Start with a Parent piece

2. Add children

3. Add a pet

**27684 Love my Cat (dark)**Always with me, full of personality!
Height: 7.5cm