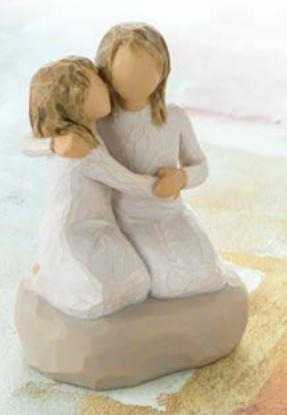

down within families.'

Featuring beautiful distinctive colouring and textural surfaces, these figures are more columnar in shape and distinguished by ombre effect embellished with gold leaf dots.

26130 Happiness FREE to sing, laugh, dance...create! Height: 14.0cm

a time to reflect, a time to soar

26186 Blessings Each day, unexpected blessings Height: 14.0cm

Heart of Gold was inspired by a young cancer patient at Children's Mercy Hospital in Kansas City, MO, USA, who was the son of close friends of Willow Tree artist, Susan Lordi. Susan Lordi and Enesco will donate 65p to Great Ormond Street Hospital Children's Charity for every Heart of Gold figurine sold.