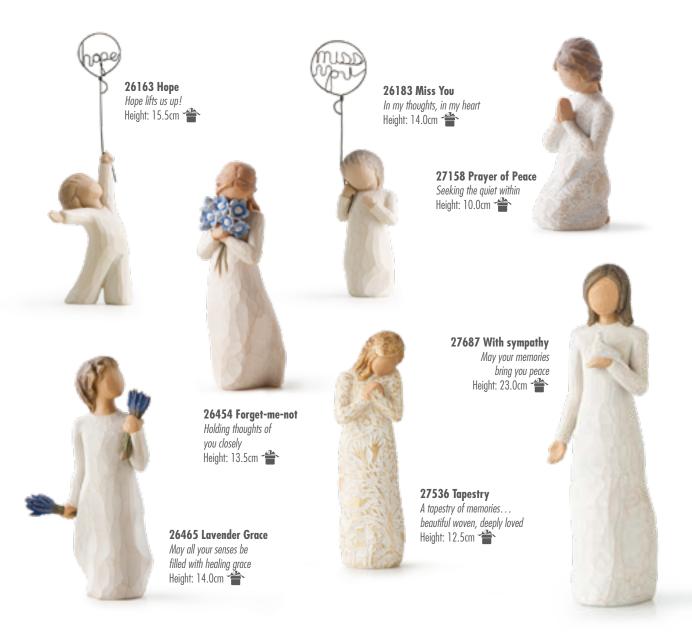

26123 Good Health An abundance of health and happiness Height: 13.5cm 👚

26059 Angel of Grace Bringing a simple grace and beauty into the world

26219 Angel of Freedom Allowing dreams to soar Height: 12.5cm

26235 Angel of Hope Each day, hope anew Height: 13.0cm

26247 Remembrance Memories...hold each one safely in your heart Height: 13.5cm

26149 Courage Bringing a triumphant spirit, inspiration and courage Height: 14.5cm