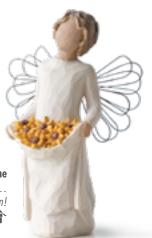

### HOSPITALITY / APPRECIATION

27369 Gracious
A warm welcome from me to you
Height: 14.0cm

Height: 16.5cm

Height: 23.0cm

Height: 23.0cm

27462 Good Cheer! Wishing you sunny days  $of\ happiness$ Height: 14.0cm