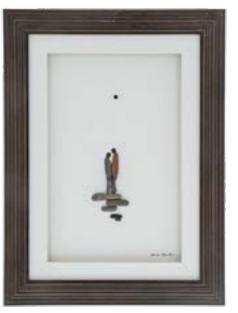

# Shalon Nowlan

Sharon Nowlan grew up drawing, painting, and creating in a broad range of media inspired by the natural beauty of Nova Scotia. Over the years, Sharon's designs have evolved to include other natural objects including shells, twigs, driftwood and bits of sea glass...

With timeless neutral styling each picture art features a textured wood frame with an easel back, gallery quality matte board and shadowing effect to create a sense of depth. Every piece is finished with a reproduction of Sharon's signature.