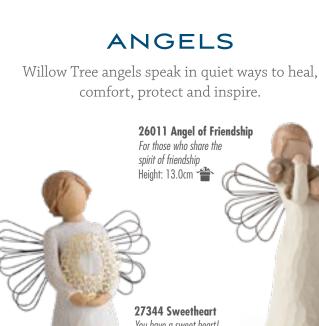

**26131 Thinking of You** *Keeping you close in my thoughts*Height: 13.5cm

26182 With Love You are loved Height: 13.5cm

26084 Angel's Embrace
Hold close that which we hold dear
Height: 14.0cm

26034 Guardian Angel May you always have an Angel to watch over you Height: 13.0cm

26123 Good Health An abundance of health and happiness Height: 13.5cm 👚

26059 Angel of Grace Bringing a simple grace and beauty into the world

26219 Angel of Freedom Allowing dreams to soar Height: 12.5cm