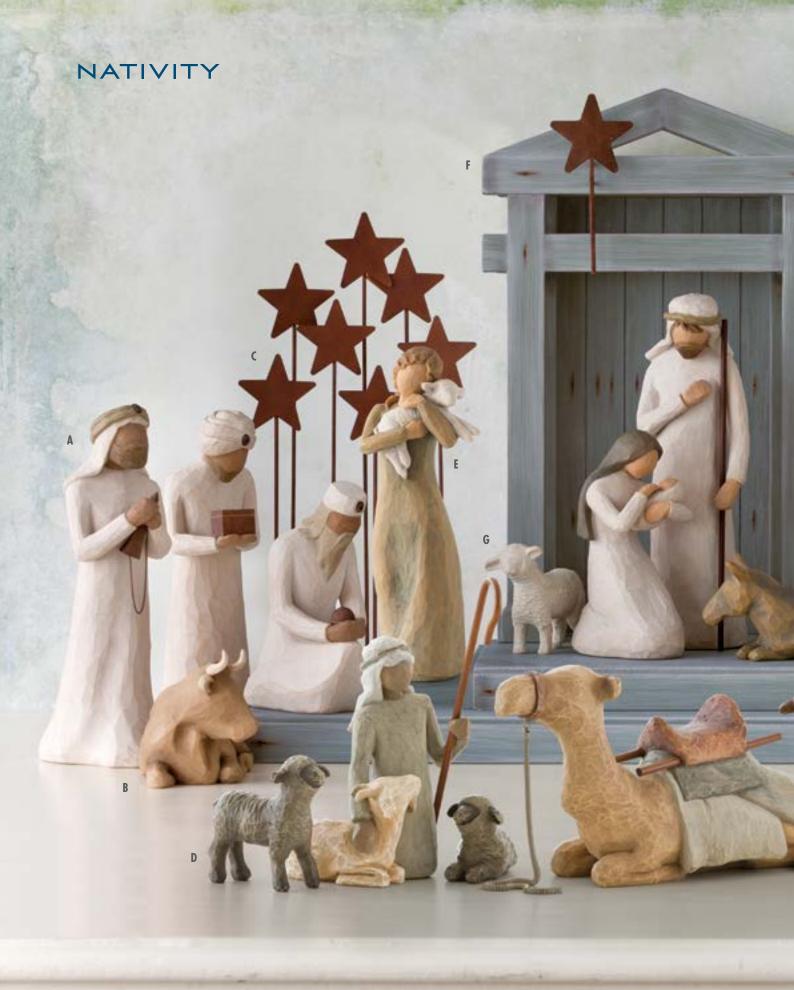

#### FIGURATIVE ORNAMENTS

A. 26027 The Three Wisemen

22

They followed a star and found the Light of the World
Maximum Height: 22.0cm

**B. 26180 Ox and Goat**Offering warmth

and protection
Heights: Ox 8.0cm
Goat 9.5cm

C. 26007 Metal Star Backdrop Height: 34.0cm D. 26105 Shepherd & Stable Animals Surrounding new life with love and warmth Height: 18.0cm

E. 26104 Peace on Earth An embrace of Peace Height: 21.0cm F. 26106 Crèche Height: 43.0cm Length: 51.0cm Depth: 29.0cm **G. 26005 Nativity**Behold the awe and wonder of the Christmas Story

The Holy Family is an intimate rendering of Mary, Joseph and baby Jesus, measuring just nineteen centimetres tall. The one-piece sculpture is ideal for those with limited display space.

**A. 26442 Little Shepherdess**Behold, a little love on earth
Maximum Height: 13.5cm

**B. 27183 Zampognaro (Shepherd with bagpipe)**A shepherd's gift...a joyous melody...proclaiming the news!
Height: 23.0cm

C. 26290 The Holy Family A child is born
Height: 19.0cm

DEMDACO WILLOW TREE