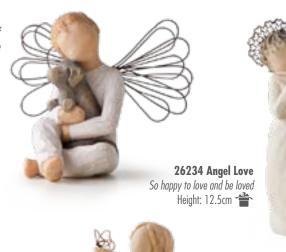

26123 Good Health An abundance of health and happiness Height: 13.5cm 👚

26059 Angel of Grace Bringing a simple grace and beauty into the world

26219 Angel of Freedom Allowing dreams to soar Height: 12.5cm