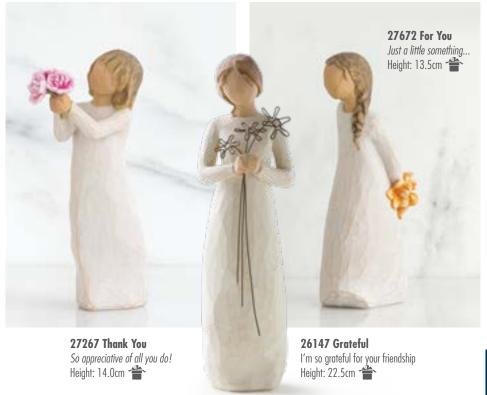

aces, these figures are more columnar in shape and distinguished by ombre effect embellished with gold leaf dots.









26130 Happiness FREE to sing, laugh, dance...create! Height: 14.0cm



a time to reflect, a time to soar



26186 Blessings Each day, unexpected blessings Height: 14.0cm





Heart of Gold was inspired by a young cancer patient at Children's Mercy Hospital in Kansas City, MO, USA, who was the son of close friends of Willow Tree artist, Susan Lordi. Susan Lordi and Enesco will donate 65p to Great Ormond Street Hospital Children's Charity for every Heart of Gold figurine sold.

WITH YOUR HELP WE'VE RAISED

£145,091.39

FOR GOSH SINCE 2006!

(Registered charity no. 1160024).

### HOSPITALITY / APPRECIATION





27369 Gracious
A warm welcome from me to you
Height: 14.0cm





Height: 16.5cm

Height: 23.0cm

Height: 23.0cm



27462 Good Cheer! Wishing you sunny days  $of\ happiness$ Height: 14.0cm

27250 Warm Embrace Surrounded by the warmth of family and friends Height: 14.0cm

26220 Truly Golden Your friendship is truly golden Height: 12.5cm



27537 Patience Love is patient, love is kind Height: 18.0cm \*\*



26155 Friendship Friendship is the sweetest gift! Height: 13.5cm



26246 Beautiful Wishes A gathering of beautiful wishes for you — love, health, happiness Height: 13.0cm





26231 Je t'aime (I Love You) In any language, it's you I love Height: 21.0cm







26085 Angel of Wonder A wondrous world of surprises Height: 14.0cm



27344 Sweetheart You have a sweet heart! Height: 14.0cm





26109 With affection
I love our friendship!
Height: 13.0cm