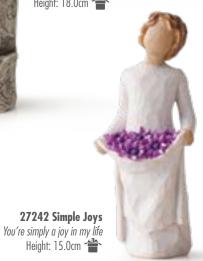

26085 Angel of Wonder A wondrous world of surprises Height: 14.0cm

27344 Sweetheart You have a sweet heart! Height: 14.0cm

26109 With affection
I love our friendship!
Height: 13.0cm

26249 Sunshine
Friendship brings the sun...
and flowers bloom!
Height: 13.0cm