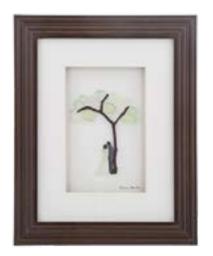

# Shalon Nowlan

Sharon Nowlan grew up drawing, painting, and creating in a broad range of media inspired by the natural beauty of Nova Scotia. Over the years, Sharon's designs have evolved to include other natural objects including shells, twigs, driftwood and bits of sea glass...

With timeless neutral styling each picture art features a textured wood frame with an easel back, gallery quality matte board and shadowing effect to create a sense of depth. Every piece is finished with a reproduction of Sharon's signature.