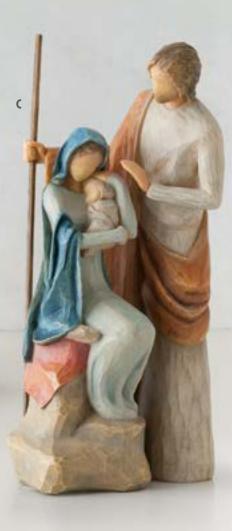

The Holy Family is an intimate rendering of Mary, Joseph and baby Jesus, measuring just nineteen centimetres tall. The one-piece sculpture is ideal for those with limited display space.

**A. 26442 Little Shepherdess**Behold, a little love on earth
Maximum Height: 13.5cm

**B. 27183 Zampognaro (Shepherd with bagpipe)**A shepherd's gift...a joyous melody...proclaiming the news!
Height: 23.0cm

C. 26290 The Holy Family A child is born
Height: 19.0cm

DEMDACO WILLOW TREE