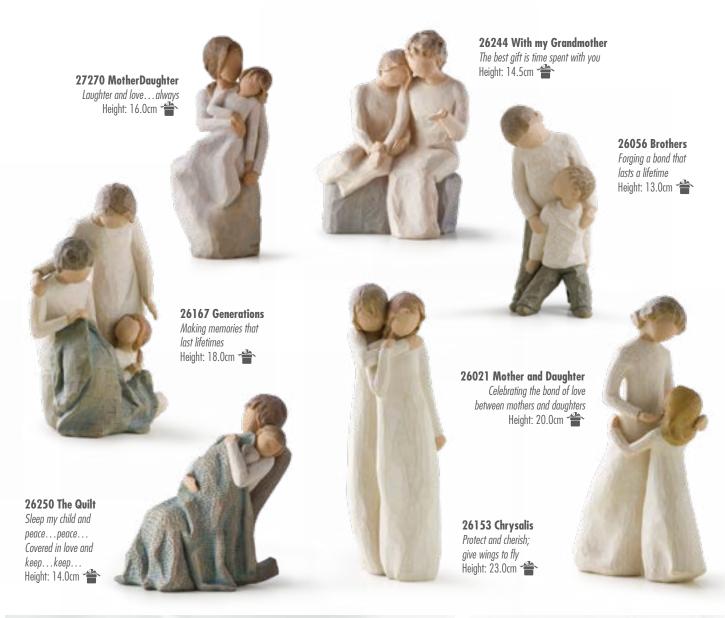

**26439 You and Me** *Every day, building on our love*Height: 17.0cm

27682 Love my Dog (light)
Always with me, full of personality!
Height: 8.5cm

**26187 Brother and Sister**By my side
Height: 14.0cm

26195 Guardian Love and protect thee, forever Height: 15.0cm

27095 My sister, my friend Walk with me. And along the way, we'll share... everything Height: 20.0cm

27560 Nurture
Protecting that
which we love
Height: 14.0cm

26023 Sisters by Heart Celebrating a treasured friendship of sharing and understanding Height: 13.0cm

27704 Sister mine
Nothing comes close to
the closeness of sisters
Height: 11.0cm

Justi.

'These pieces have extensive handwork, distinctive effects and jewel-like materials used on them. I hope these will be seen as very special gifts — kept for a long time, or possibly handed down within families'