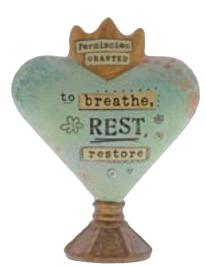

1002720468 Permission Granted To Breathe Heart Sculpture Height: 12.5cm

1002720467 Permission Granted To Shine **Heart Sculpture** Height: 15.0cm (Multiples of 4)

1002720469 Permission Granted To Embrace **Heart Sculpture** Height: 14.5cm (Multiples of 4)