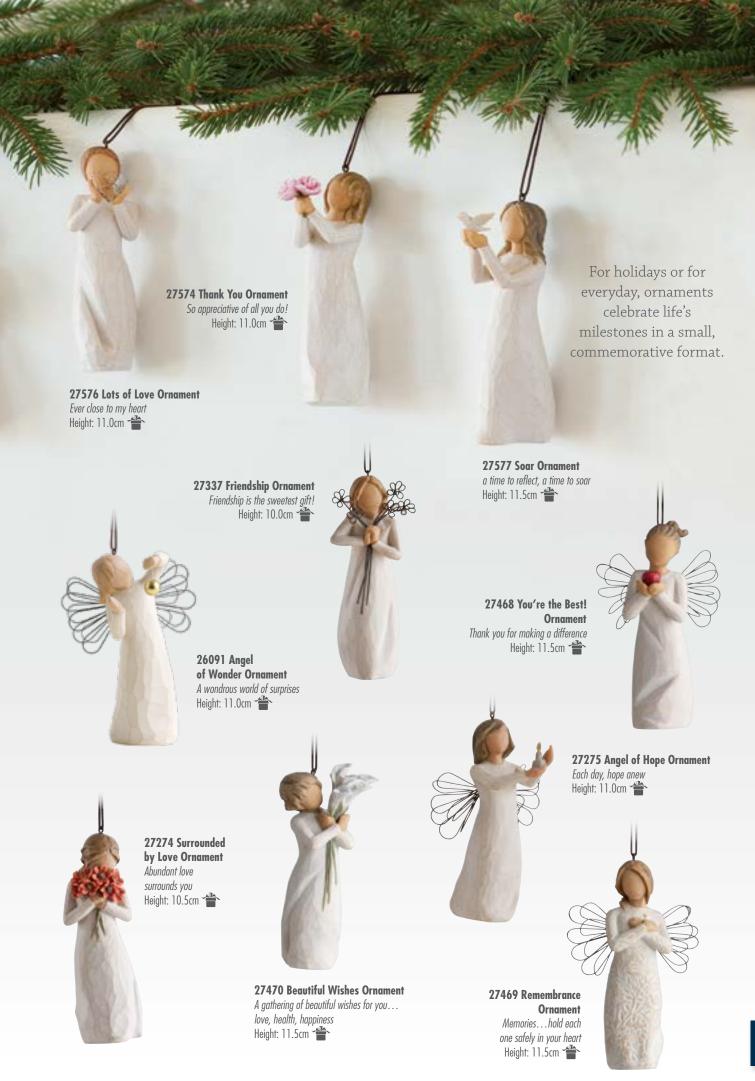

26155 Friendship Friendship is the sweetest gift! Height: 13.5cm

26246 Beautiful Wishes A gathering of beautiful wishes for you — love, health, happiness Height: 13.0cm

26231 Je t'aime (I Love You) In any language, it's you I love Height: 21.0cm

26235 Angel of Hope Each day, hope anew Height: 13.0cm

26247 Remembrance Memories...hold each one safely in your heart Height: 13.5cm

26149 Courage Bringing a triumphant spirit, inspiration and courage Height: 14.5cm