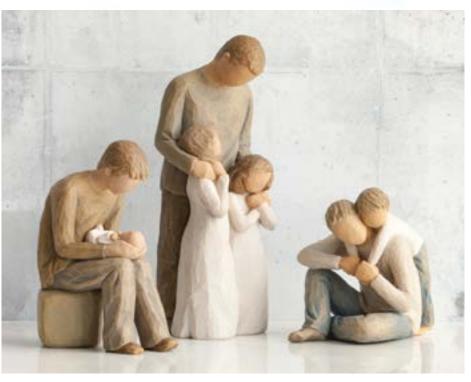

# RELATIONSHIP FIGURES DISPLAY FAMILY GROUPINGS

Help your customers create their own unique Family Groupings

1. Start with a Parent piece

2. Add children

3. Add a pet

**27684 Love my Cat (dark)**Always with me, full of personality!
Height: 7.5cm

**26439 You and Me** *Every day, building on our love*Height: 17.0cm

27682 Love my Dog (light)
Always with me, full of personality!
Height: 8.5cm

**26187 Brother and Sister**By my side
Height: 14.0cm

26195 Guardian Love and protect thee, forever Height: 15.0cm