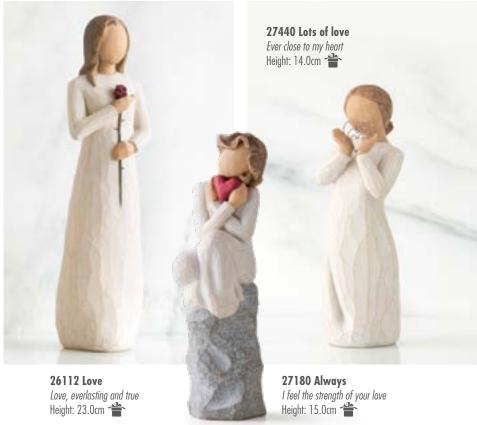

**26439 You and Me** *Every day, building on our love*Height: 17.0cm

27682 Love my Dog (light)
Always with me, full of personality!
Height: 8.5cm

**26187 Brother and Sister**By my side
Height: 14.0cm

26195 Guardian Love and protect thee, forever Height: 15.0cm