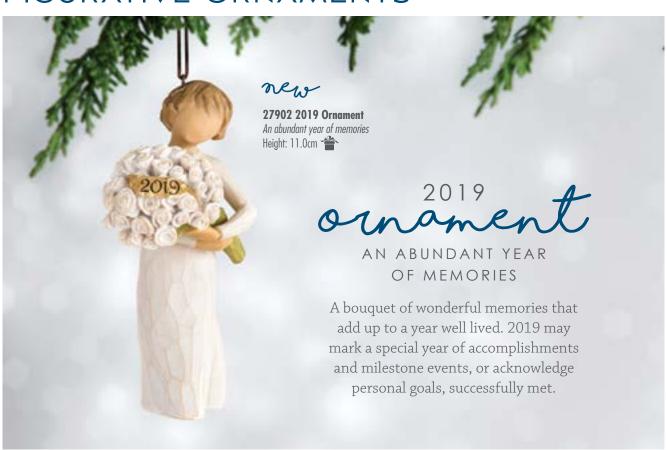

#### FIGURATIVE ORNAMENTS

A. 26027 The Three Wisemen

22

They followed a star and found the Light of the World
Maximum Height: 22.0cm

**B. 26180 Ox and Goat**Offering warmth

and protection
Heights: Ox 8.0cm
Goat 9.5cm