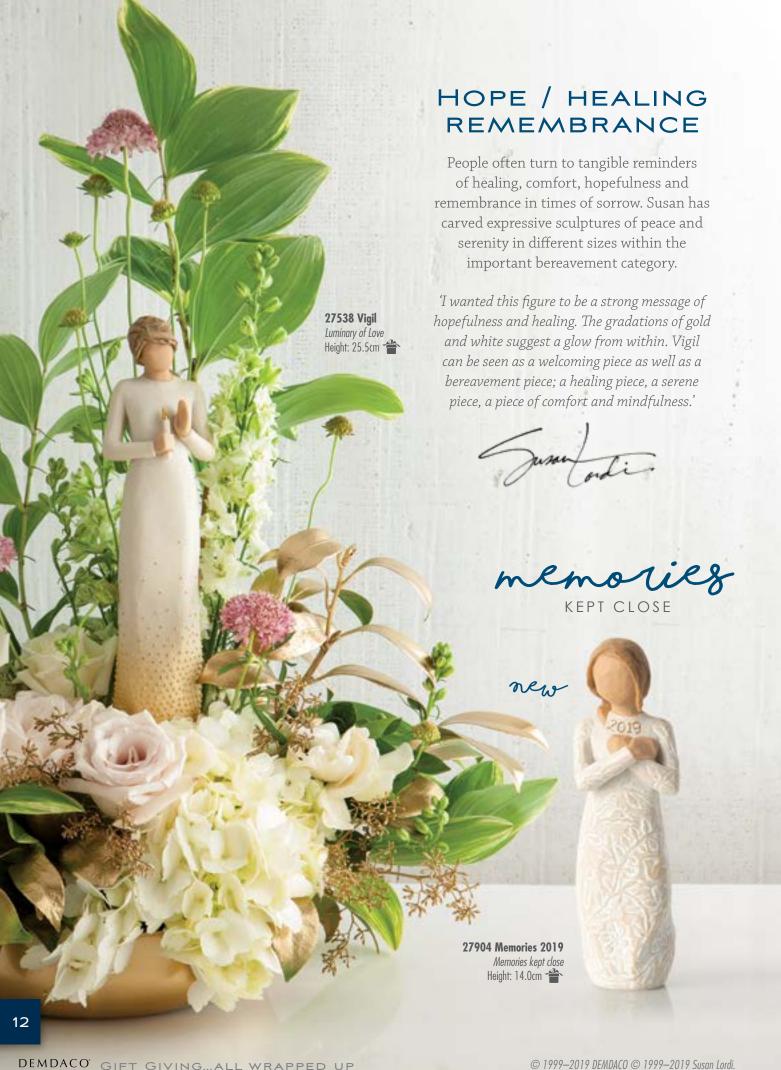

### ENCOURAGEMENT / SUPPORT

27884 Wishing
A beautiful wish for you...
Height: 17.0cm

wishing
A BEAUTIFUL WISH FOR YOU...

"This is a very open piece, in which the giver and receiver participate in defining its meaning. The giver can fill in the wish—perhaps a hopeful wish for a future aspiration, or a wistful "missing you" wish, or a healing wish of comfort and friendship."

#### 27702 Butterfly

Resilient, determined, courageous and beautiful... You have the qualities to transform your world

Height: 16.5cm

**27573 Journey**Appreciating where you are... each step along the way
Height: 13.5cm

27095 My sister, my friend Walk with me. And along the way, we'll share... everything Height: 20.0cm

27560 Nurture
Protecting that
which we love
Height: 14.0cm

26023 Sisters by Heart Celebrating a treasured friendship of sharing and understanding Height: 13.0cm

'I have two little granddaughters. One minute they're squabbling over a toy or jostling for attention, and the next minute, they're hugging and kissing each other. It's a constant back and forth of friend and foe. I'm watching them forge a relationship that will last all their lives.

'I hope my granddaughters develop the closeness that I've always enjoyed with my two sisters. There's nothing like the love of a sister. It grows out of a shared history of funny, stormy, trying, joyful experiences...creating the foundation on which every strong relationship is built.'

27704 Sister mine
Nothing comes close to
the closeness of sisters
Height: 11.0cm

Justi.

'These pieces have extensive handwork, distinctive effects and jewel-like materials used on them. I hope these will be seen as very special gifts — kept for a long time, or possibly handed down within families'

down within families.'

Featuring beautiful distinctive colouring and textural surfaces, these figures are more columnar in shape and distinguished by ombre effect embellished with gold leaf dots.

26130 Happiness FREE to sing, laugh, dance...create! Height: 14.0cm

a time to reflect, a time to soar

26186 Blessings Each day, unexpected blessings Height: 14.0cm

Heart of Gold was inspired by a young cancer patient at Children's Mercy Hospital in Kansas City, MO, USA, who was the son of close friends of Willow Tree artist, Susan Lordi. Susan Lordi and Enesco will donate 65p to Great Ormond Street Hospital Children's Charity for every Heart of Gold figurine sold.