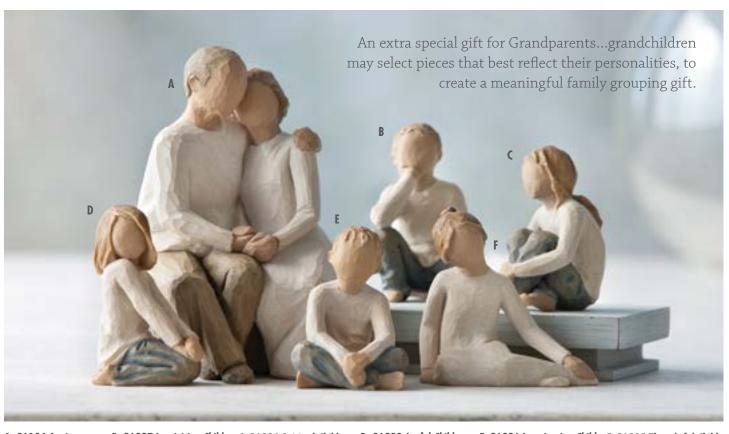

# RELATIONSHIP FIGURES DISPLAY FAMILY GROUPINGS

Help your customers create their own unique Family Groupings

1. Start with a Parent piece

2. Add children

3. Add a pet

**27684 Love my Cat (dark)**Always with me, full of personality!
Height: 7.5cm

27790 Love My Dog (small, lying) Always with me, full of personality! Height: 3.0cm

26217 Kindness (boy) Above all, kindness Height: 7.5cm

A. 26184 Anniversary Love ever endures Height: 15.0cm 👚

B. 26227 Inquisitive Child ...nurtured by your loving care Height: 7.5cm

C. 26224 Spirited Child ...nurtured by your loving care Height: 7.5cm

D. 26223 Joyful Child ...nurtured by your loving care Height: 7.5cm

...nurtured by your loving care Height: 6.0cm

E. 26226 Imaginative Child F. 26225 Thoughtful Child ...nurtured by your loving care Height: 7.5cm