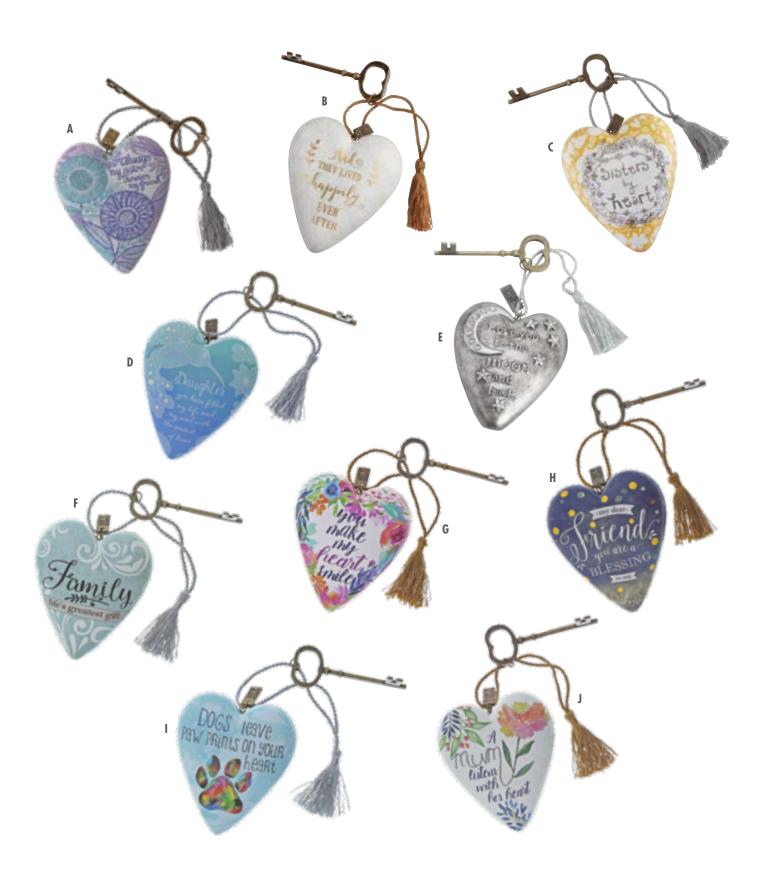

### A. 1003480229 Always My Sister Always my sister, Forever my friend Height: 10.0cm

#### E. 1003480047 To the Moon and Back

Love you to the moon and back Height: 10.0cm 👚

### H. 1003480204 My Dear Friend

My dear friend you are a blessing to me Height: 10.0cm

#### B. 1003480118 Happily Ever After

And they lived happily ever after Height: 10.0cm

#### F. 1003480193 Family Life's Greatest Gift

Family life's greatest gift Height: 10.0cm

#### I. 1003480189 Paw Prints

Dogs leave paw prints on your heart Height: 10.0cm

#### C. 1003480074 Sisters by Heart

Height: 10.0cm

#### G. 1003480190 Heart Smile

You make my heart smile Height: 10.0cm

#### J. 1003480212 A Mum Listens

A mum listens with her heart Height: 10.0cm

#### D. 1003480192 Daughter

Daughter you have filled my life and my soul with the purest of love Height: 10.0cm