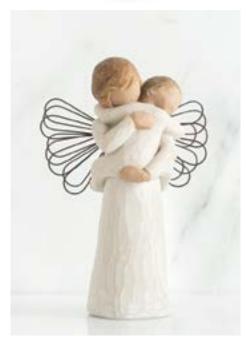

C. 26007 Metal Star Backdrop Height: 34.0cm D. 26105 Shepherd & Stable Animals Surrounding new life with love and warmth Height: 18.0cm

E. 26104 Peace on Earth An embrace of Peace Height: 21.0cm F. 26106 Crèche Height: 43.0cm Length: 51.0cm Depth: 29.0cm **G. 26005 Nativity**Behold the awe and wonder of the Christmas Story